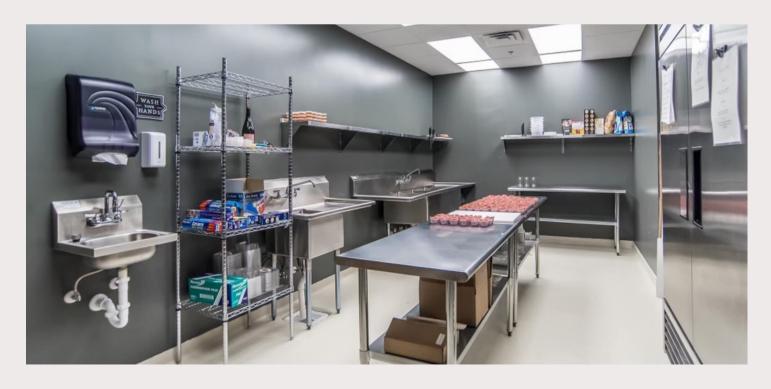

## **ABOUT THE PROPERTY**

Located in the heart of Apex, NC, this prime cafe space spans 900 square feet of generous kitchen space, ample storage, an office, and a bathroom. Formerly a charcuterie business, this space offers outdoor patio space but lacks a grease trap. This versatile property presents an ideal opportunity for various cafe/bakery ventures.