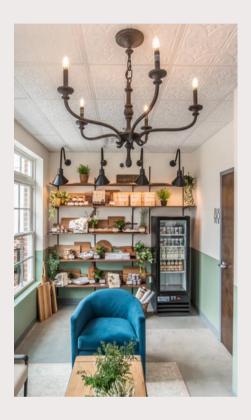

## **ABOUT THE PROPERTY**

Located in the heart of Apex, NC, this prime cafe space spans 900 square feet of generous kitchen space, ample storage, an office, and a bathroom. Formerly a charcuterie business, this space offers outdoor patio space but lacks a grease trap. This versatile property presents an ideal opportunity for various cafe/bakery ventures.