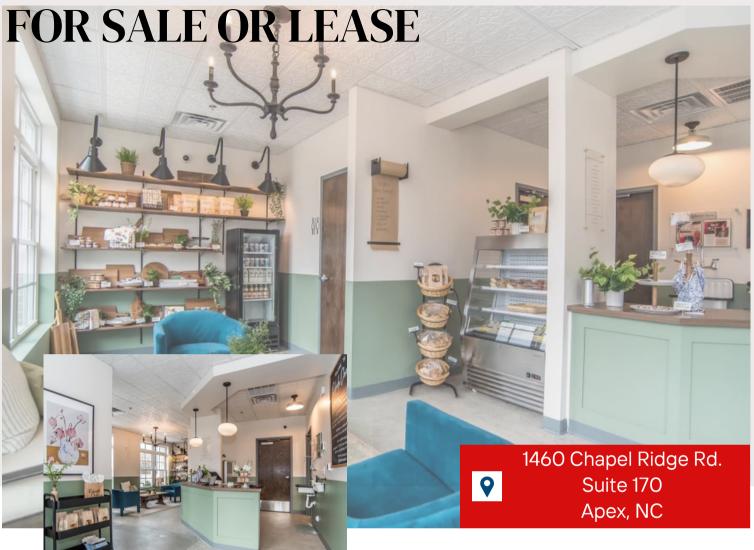

# **APEX CAFE SPACE**

## **ABOUT THE PROPERTY**

Located in the heart of Apex, NC, this prime cafe space spans 900 square feet of generous kitchen space, ample storage, an office, and a bathroom. Formerly a charcuterie business, this space offers outdoor patio space but lacks a grease trap. This versatile property presents an ideal opportunity for various cafe/bakery ventures.