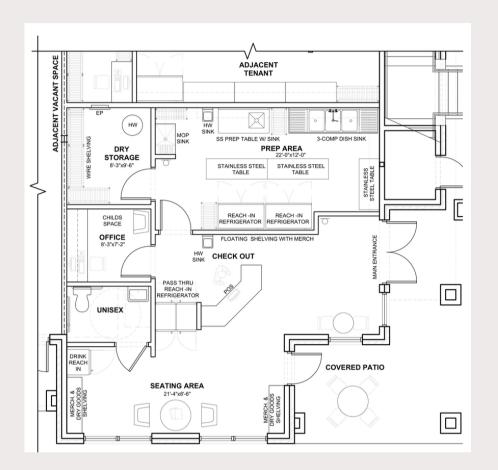

## **PROPERTY FEATURES**

For Sale Or Lease

→ 900 SF

3 Active Buildings

Zone: O&I-CZ

Grease trap not available

Building Size: 7,500 SF

→ Lot Size: 8.7 acres

## **ABOUT THE PROPERTY**

Located in the heart of Apex, NC, this prime cafe space spans 900 square feet of generous kitchen space, ample storage, an office, and a bathroom. Formerly a charcuterie business, this space offers outdoor patio space but lacks a grease trap. This versatile property presents an ideal opportunity for various cafe/bakery ventures.