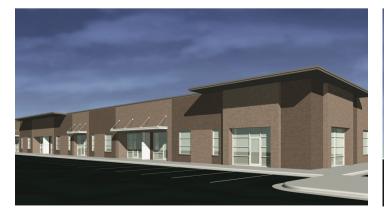

## PROPERTY OVERVIEW

Pre-leasing spacious flex/warehouse structures totaling 33,000 square feet, featuring a maximum of eleven (11) units, each boasting a minimum of 3,000 square feet. Every unit is equipped with a convenient 12x12 roll-up door and offers ceiling heights of up to 16 feet to the lowest beam. Anticipated building completion is scheduled for 4Q 2024/1Q 2025. Generous tenant improvement allowances will be extended to creditworthy tenants, aligning with market lease terms of 5 years or more.