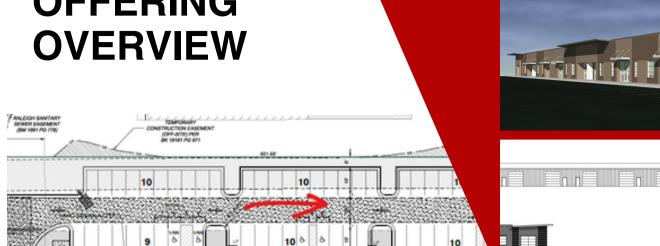

## PROPERTY OVERVIEW

Pre-leasing spacious flex/warehouse structures totaling 33,000 square feet, featuring a maximum of eleven (11) units, each boasting a minimum of 3,000 square feet. Every unit is equipped with a convenient 12x12 roll-up door and offers ceiling heights of up to 16 feet to the lowest beam. Anticipated building completion is scheduled for 4Q 2024/1Q 2025. Generous tenant improvement allowances will be extended to creditworthy tenants, aligning with market lease terms of 5 years or more.

## **OFFERING**

.....

106

108

110

PROPOSED 11 BAY SINGLE STORY BUILDING 32,390 SF

104

102

100

88 SPACES

112

114

116

Size 33,000 SF **Lot Size** 2.98 AC Zone IX-3 Market Raleigh Use Flex/Warehouse **Year Built** 2024 **Exterior Framing** Metal Stud