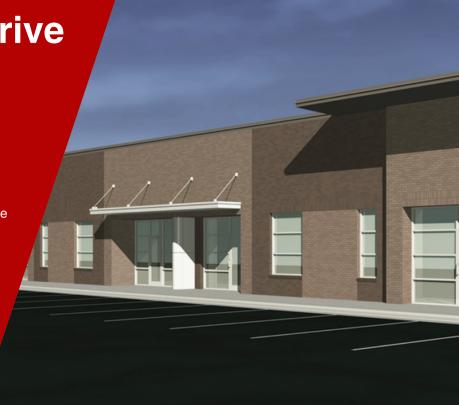

**5660 Departure Drive** 

Raleigh, NC 27616

\$17.50 - \$20 PSF

This North Raleigh location is convenient to several highways and major thoroughfares, including 1/2 mile west of Capital Blvd and 1 1/2 a mile south of I540. The building is within a well-established and popular flex, warehouse, and industrial community that is home to Dominion Energy, Carolina Packing & Supply, Acroprint Tech, and Stainless Steel Fabricators.

## PROPERTY OVERVIEW

Pre-leasing spacious flex/warehouse structures totaling 33,000 square feet, featuring a maximum of eleven (11) units, each boasting a minimum of 3,000 square feet. Every unit is equipped with a convenient 12x12 roll-up door and offers ceiling heights of up to 16 feet to the lowest beam. Anticipated building completion is scheduled for 4Q 2024/1Q 2025. Generous tenant improvement allowances will be extended to creditworthy tenants, aligning with market lease terms of 5 years or more.