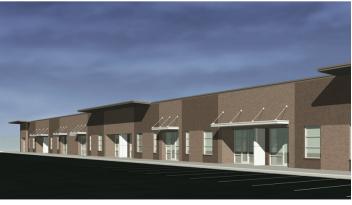

## PROPERTY OVERVIEW

Pre-leasing spacious flex/warehouse structures totaling 33,000 square feet, featuring a maximum of eleven (11) units, each boasting a minimum of 3,000 square feet. Every unit is equipped with a convenient 12x12 roll-up door and offers ceiling heights of up to 16 feet to the lowest beam. Anticipated building completion is scheduled for 4Q 2024/1Q 2025. Generous tenant improvement allowances will be extended to creditworthy tenants, aligning with market lease terms of 5 years or more.