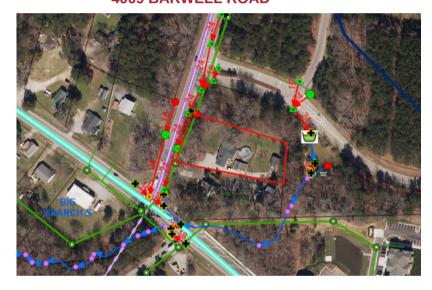

18      | 816      |
| > \$200,000         | N/A      | 47       | 218      |
| Housing             | 1 Mile   | 3 Miles  | 5 Miles  |
| Total Units         | 496      | 12,421   | 39,918   |
| Occupied            | 469      | 11,613   | 36,817   |
| Owner Occupied      | 357      | 8,333    | 24,011   |
| Renter Occupied     | 112      | 3,280    | 12,806   |
| Vacant              | 27       | 909      | 2 101    |

## **LOCATION OVERVIEW**

Conveniently located at the intersection of Barwell Road and Rock Quarry Road with easy access to I-40. The surrounding community includes Barwell Elementary and Barwell Community Center as well as Olde Towne and the Shoppes at Battle Bridge. Residential neighborhoods include Barrington Village, Walnut Creek and Eaglechase.

## **4009 BARWELL ROAD**



## PROPERTY OVERVIEW

Land best suited for neighborhood commercial development. High traffic count intersection that is currently R-4 zoned, but with rezoning would be perfect for daycare, C-store, drugstore, urgent care, self storage. City of Raleigh DOT improvements coming in 2023 (request details). The surrounding area is being developed residentially and commercially, it's a high growth area!

## **4013 BARWELL ROAD**