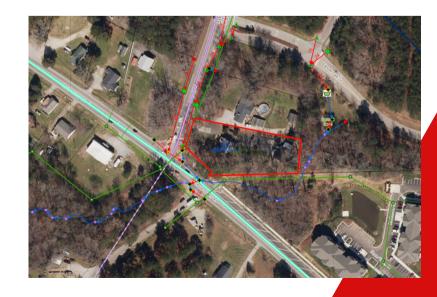

ATION OVERVIEW**

Conveniently located at the intersection of Barwell Road and Rock Quarry Road with easy access to I-40. The surrounding community includes Barwell Elementary and Barwell Community Center as well as Olde Towne and the Shoppes at Battle Bridge. Residential neighborhoods include Barrington Village, Walnut Creek and Eaglechase.

## **4009 BARWELL ROAD**



## PROPERTY OVERVIEW

Land best suited for neighborhood commercial development. High traffic count intersection that is currently R-4 zoned, but with rezoning would be perfect for daycare, C-store, drugstore, urgent care, self storage. City of Raleigh DOT improvements coming in 2023 (request details). The surrounding area is being developed residentially and commercially, it's a high growth area!

## **4013 BARWELL ROAD**