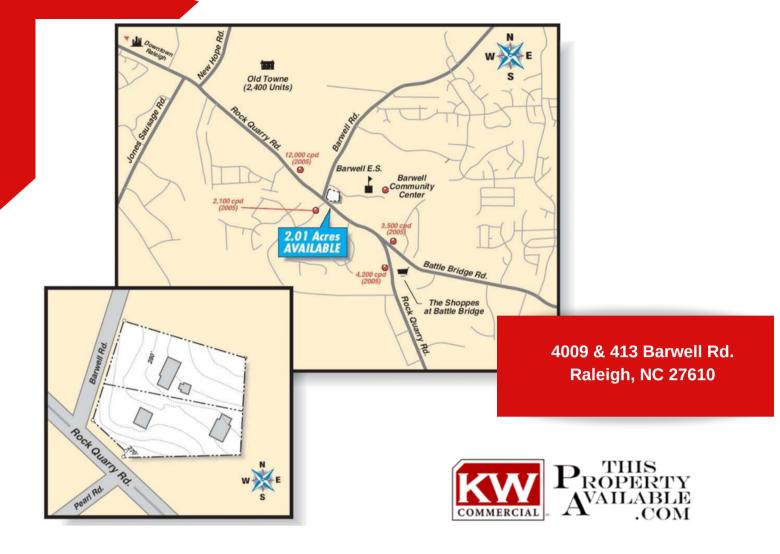

## ABOUT THE PROPERTY

> LOT SIZE: 2.01 AC

> INTERSECTION: Rock Quarry & Barwell

> PRICE: \$1,200,000

> TRAFFIC COUNT: 14,300

UTILITIES: Electric, water, sewer, cable, etc.

> ZONING: R-4

## **LOCATION OVERVIEW**

Conveniently located at the intersection of Barwell Road and Rock Quarry Road with easy access to I-40. The surrounding community includes Barwell Elementary and Barwell Community Center as well as Olde Towne and the Shoppes at Battle Bridge. Residential neighborhoods include Barrington Village, Walnut Creek and Eaglechase.