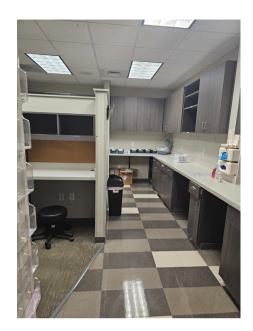

Building Size: 17,604 SF

→ 3.04 AC

 $\rightarrow$ 

Discover your ideal medical office condo in Cary, NC! This prime space offers a modified gross lease with a preference for a 3 to 5-year term. This arrangement fosters a supportive medical coworking office, featuring seven offices, with the owner occupying two on a limited basis. You'll manage utilities, internet, and janitorial services as the tenant. Conveniently located and professionally managed, schedule a viewing today to secure your practice's future!