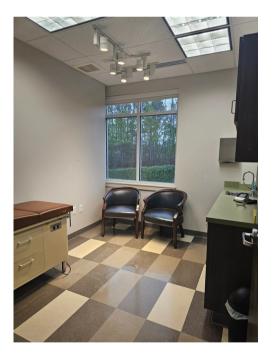

Building Size: 17,604 SF

→ 3.04 AC

 $\rightarrow$ 

Discover your ideal medical office condo in Cary, NC! This prime space offers a modified gross lease with a preference for a 3 to 5-year term. This arrangement fosters a supportive medical coworking office, featuring seven offices, with the owner occupying two on a limited basis. You'll manage utilities, internet, and janitorial services as the tenant. Conveniently located and professionally managed, schedule a viewing today to secure your practice's future!