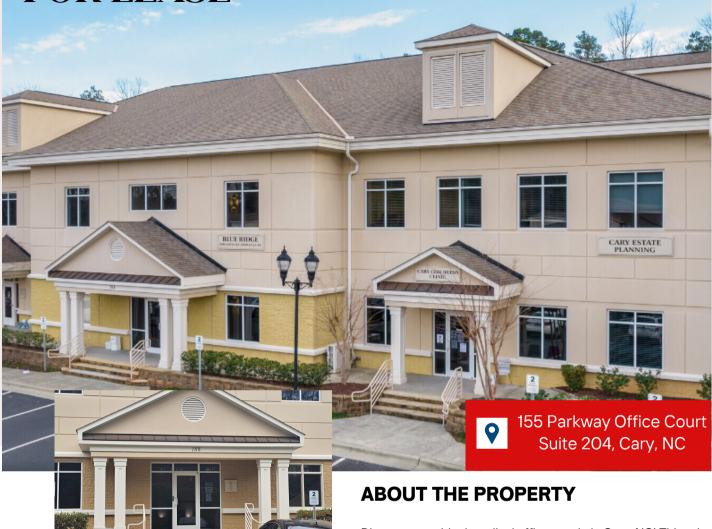

## CARY MEDICAL OFFICE FOR LEASE

Building Size: 17,604 SF

→ 3.04 AC

 $\rightarrow$ 

Discover your ideal medical office condo in Cary, NC! This prime space offers a modified gross lease with a preference for a 3 to 5-year term. This arrangement fosters a supportive medical coworking office, featuring seven offices, with the owner occupying two on a limited basis. You'll manage utilities, internet, and janitorial services as the tenant. Conveniently located and professionally managed, schedule a viewing today to secure your practice's future!