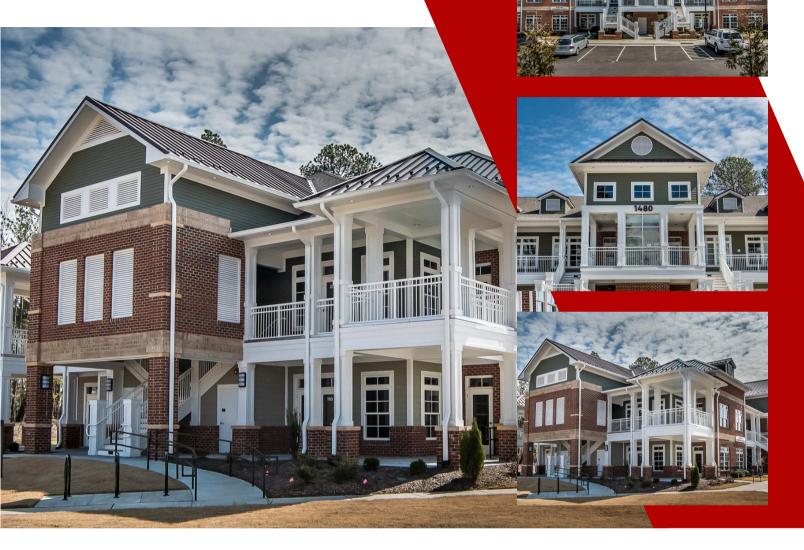

## 1400 Chapel Ridge Road

Apex, NC

**FOR SALE** STARTING AT

SEE PAGE 3

**FOR LEASE** 

24-\$28/SF NNN

The highly attractive professional park is being built in multiple phases, with a total of five mixed commercial-use, two-story buildings totaling nearly 75,000 SF. All buildings will have full elevator access with three secondary walk-up entrances available.

This professional park is undergoing development in several phases, aiming to construct a total of five mixed commercial-use buildings spread across two stories, collectively comprising nearly 75,000 square feet of space. Each building is designed to feature full elevator access, ensuring convenient accessibility for tenants and visitors alike. Additionally, three secondary walk-up entrances will be available, further enhancing accessibility and facilitating ease of entry into the buildings.