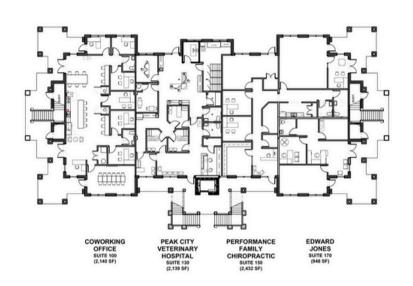

### **UNITS FOR SALE**

02-08-2022

PLAN SCALE: 1/16" = 1'-0"

### **UNITS FOR SALE**

| <b>Building A</b>                     | Unit # | SF    | SALE PRICE / SF | LEASE RATE / SF |
|---------------------------------------|--------|-------|-----------------|-----------------|
| Coworking Space                       | 100    | 2,140 | \$450           |                 |
| Peak City Veterinary Hospital         | 130    | 2,139 | \$450           |                 |
| Performance Family Chiropractic       | 150    | 2,432 | \$450           |                 |
| Edward Jones                          | 170    | 948   | \$450           |                 |
| The Brokerage Resource                | 200    | 1,456 | \$450           |                 |
| <b>Brinkley Brown Mental Wellness</b> | 220    | 1,820 | \$450           |                 |
| Pilates En Pointe                     | 240    | 1,230 | \$450           |                 |
| <b>Building B</b>                     | Unit # | SF    | SALE PRICE / SF | LEASE RATE / SF |
| Best Brains Learning Center           | 190    | 1,005 | \$450           |                 |
| <b>Breakthrough Physical Therapy</b>  | 150    | 1,850 | \$450           |                 |
| Peak Performing Arts                  | 110    | 3,750 | \$450           |                 |
| Mosaic Pediatric Therapy              | 200    | 4,380 | \$450           |                 |
| Lucky Elephant Yoga                   | 250    | 1,500 | \$450           |                 |
| Vacant                                |        |       |                 |                 |
| Cafe Space                            | 170    | 900   | \$450           | \$28.50         |
| Spec Suite                            |        | 1,620 | \$425           | \$34            |
| <b>Building C</b>                     | Unit # | SF    | SALE PRICE / SF | LEASE RATE / SF |
| Yagg Sii Tenn                         | 170    | 1,500 | \$450           |                 |
| Motion Chiropractic                   | 150    | 1,540 | \$450           |                 |
| Clearwater Health                     | 110    | 1,934 | \$450           |                 |
| Apex Pharmacy                         | 130    | 1,405 | \$450           |                 |
| Vacant                                |        |       |                 |                 |
| Entire Second Floor (shell condition) |        | 7,500 | \$350           | \$24 - \$28     |