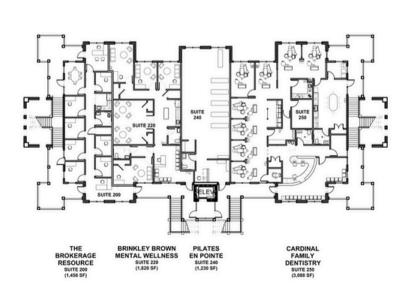

### **UNITS FOR SALE**

02-08-2022

PLAN SCALE: 1/16" = 1'-0"

### **UNITS FOR SALE**

| <b>Building A</b>                     | Unit # | SF    | SALE PRICE / SF | LEASE RATE / SF |
|---------------------------------------|--------|-------|-----------------|-----------------|
| Coworking Space                       | 100    | 2,140 | \$450           |                 |
| Peak City Veterinary Hospital         | 130    | 2,139 | \$450           |                 |
| Performance Family Chiropractic       | 150    | 2,432 | \$450           |                 |
| Edward Jones                          | 170    | 948   | \$450           |                 |
| The Brokerage Resource                | 200    | 1,456 | \$450           |                 |
| <b>Brinkley Brown Mental Wellness</b> | 220    | 1,820 | \$450           |                 |
| Pilates En Pointe                     | 240    | 1,230 | \$450           |                 |
| <b>Building B</b>                     | Unit # | SF    | SALE PRICE / SF | LEASE RATE / SF |
| Best Brains Learning Center           | 190    | 1,005 | \$450           |                 |
| <b>Breakthrough Physical Therapy</b>  | 150    | 1,850 | \$450           |                 |
| Peak Performing Arts                  | 110    | 3,750 | \$450           |                 |
| Mosaic Pediatric Therapy              | 200    | 4,380 | \$450           |                 |
| Lucky Elephant Yoga                   | 250    | 1,500 | \$450           |                 |
| Vacant                                |        |       |                 |                 |
| Cafe Space                            | 170    | 900   | \$450           | \$28.50         |
| Spec Suite                            |        | 1,620 | \$425           | \$34            |
| <b>Building C</b>                     | Unit # | SF    | SALE PRICE / SF | LEASE RATE / SF |
| Yagg Sii Tenn                         | 170    | 1,500 | \$450           |                 |
| Motion Chiropractic                   | 150    | 1,540 | \$450           |                 |
| Clearwater Health                     | 110    | 1,934 | \$450           |                 |
| Apex Pharmacy                         | 130    | 1,405 | \$450           |                 |
| Vacant                                |        |       |                 |                 |
| Entire Second Floor (shell condition) |        | 7,500 | \$350           | \$24 - \$28     |