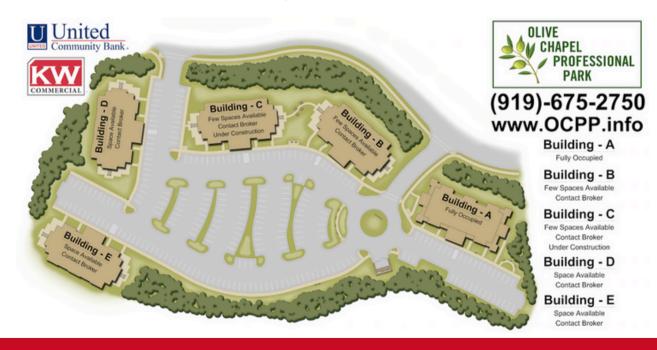

## 1400 Chapel Ridge Road

Apex, NC

**FOR SALE** STARTING AT

SEE PAGE 3

**FOR LEASE** 

24-\$28/SF NNN

The highly attractive professional park is being built in multiple phases, with a total of five mixed commercial-use, two-story buildings totaling nearly 75,000 SF. All buildings will have full elevator access with three secondary walk-up entrances available.

This professional park is undergoing development in several phases, aiming to construct a total of five mixed commercial-use buildings spread across two stories, collectively comprising nearly 75,000 square feet of space. Each building is designed to feature full elevator access, ensuring convenient accessibility for tenants and visitors alike. Additionally, three secondary walk-up entrances will be available, further enhancing accessibility and facilitating ease of entry into the buildings.

# OFFERING OVERVIEW

Square Footage1,500 - 7,500 Sq ft.Acreage8.7 acresNumber of Buildings3 Active, 5 PlannedZoningO&I-CZMarketApexYear Built2020Units AvailabilityFor Sale or Lease